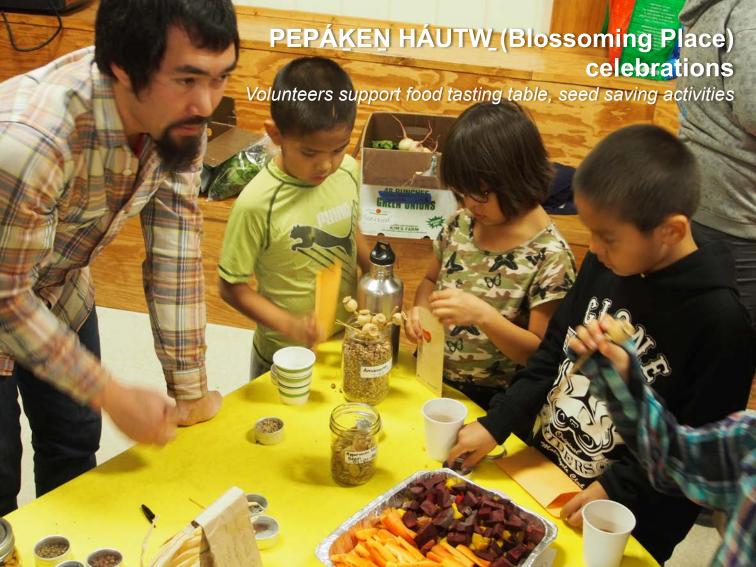

## CityStudio Victoria POLI351: Growing Community "From the Ground Up" Support for outreach and community engagement, launch party





































































## **Fernwood Community Green Map Project**

Support through outreach and community engagement, resources, maps, lab space, student engagement, online maps





They are this crazy and it is this fun!



## Conversation Guide and Mapping Game

Play this game with a group of friends or neighbours to discuss and map significant aspects of your community. Share stories about the places that make Fernwood home for you. Compare your idea of

Objective: Discover what defines Conversation and Mapoing Game

A.Community by discovering a Community Green Map devents that

Dan Dougherty Fern