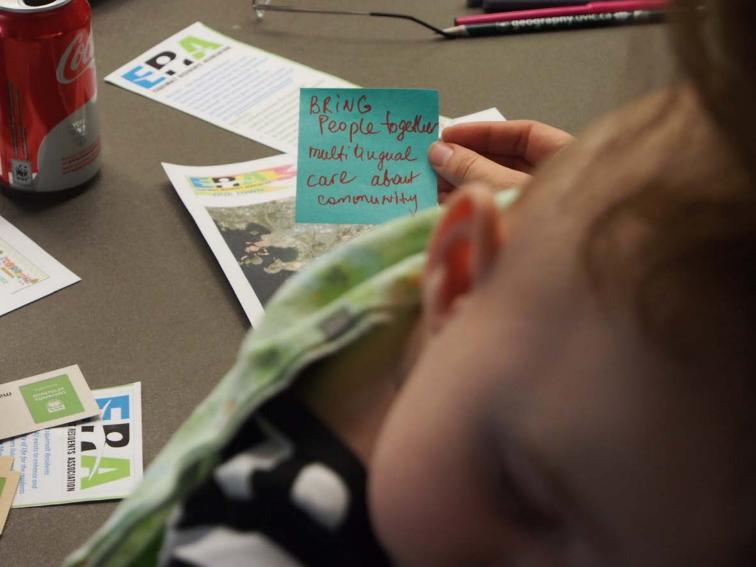

## Lansdowne Middle School

Kristi Kilpatrick uses community mapping as a tool for integrating and making 'place sense' of her grade 6 curriculum