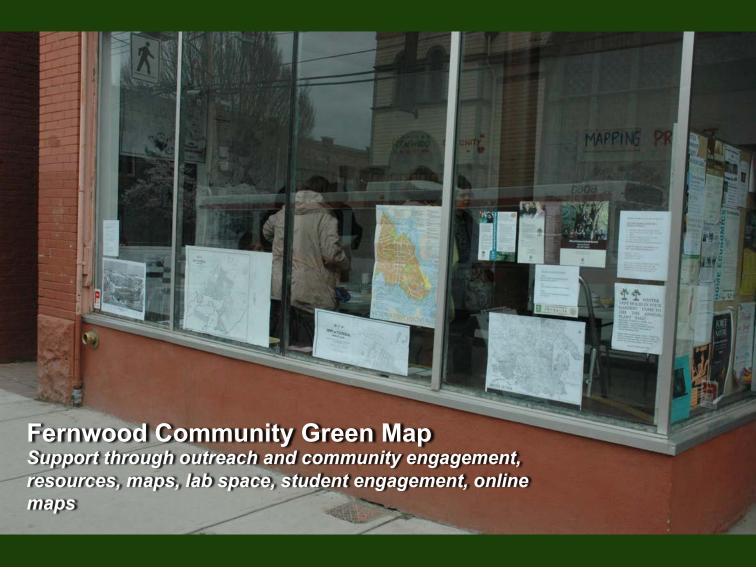

## **Fernwood Community Green Map Project**

Support through outreach and community engagement, resources, maps, lab space, student engagement, online maps

They are this crazy and it is this fun!