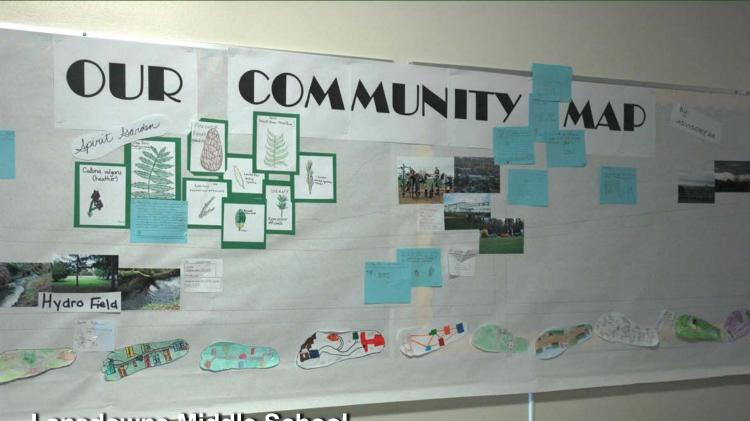

## Lansdowne Middle School

Kristi Kilpatrick uses community mapping as a tool for integrating and making 'place sense' of her grade 6 curriculum