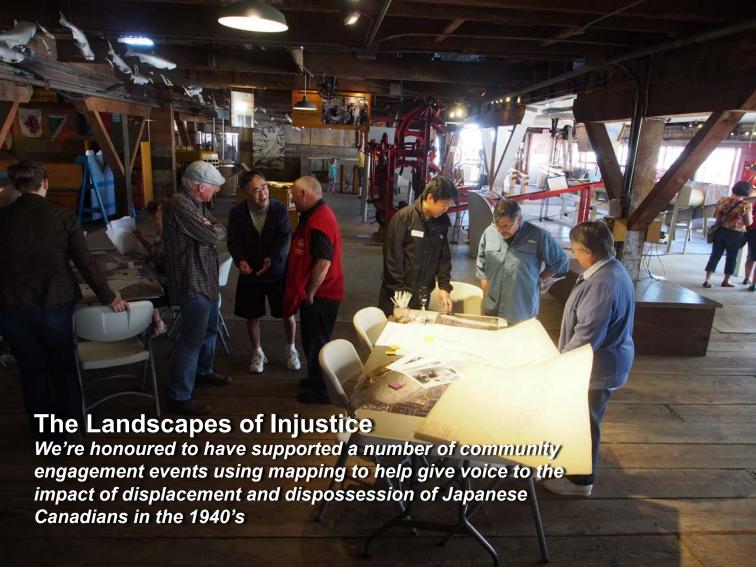

## CityStudio Victoria POLI351: Growing Community "From the Ground Up" Support for outreach and community engagement, launch party





































































## **Fernwood Community Green Map Project**

Support through outreach and community engagement, resources, maps, lab space, student engagement, online maps





They are this crazy and it is this fun!



## Conversation Guide and Mapping Game

Play this game with a group of friends or neighbours to discuss and map significant aspects of your community. Share stories about the places that make Fernwood home for you. Compare your idea of

Objective: Discover what defines Conversation and Mapoing Game

A.Community by discovering a Community Green Map devents that

Dan Dougherty Fernwood Person Map devents that

Setting See A define about the places that make Fernwood home for you. Compare your idea of

Objective: Discover what defines Conversation and Mapoing G