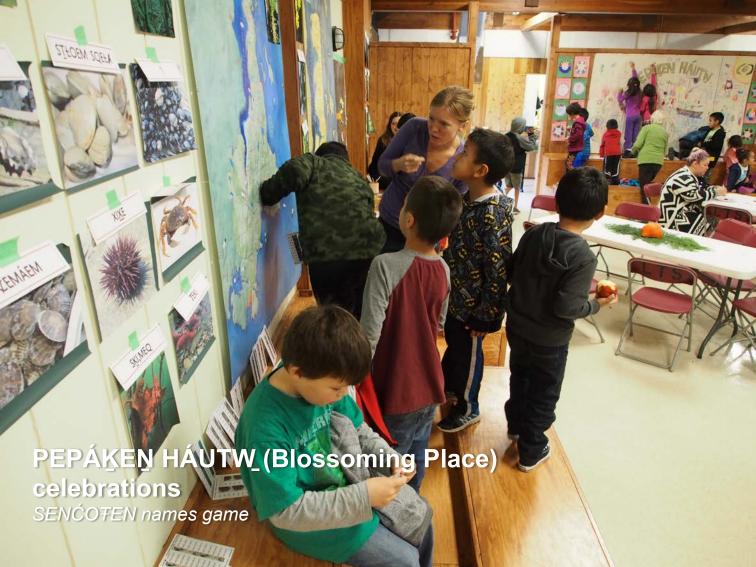

## Lansdowne Middle School

Kristi Kilpatrick uses community mapping as a tool for integrating and making 'place sense' of her grade 6 curriculum