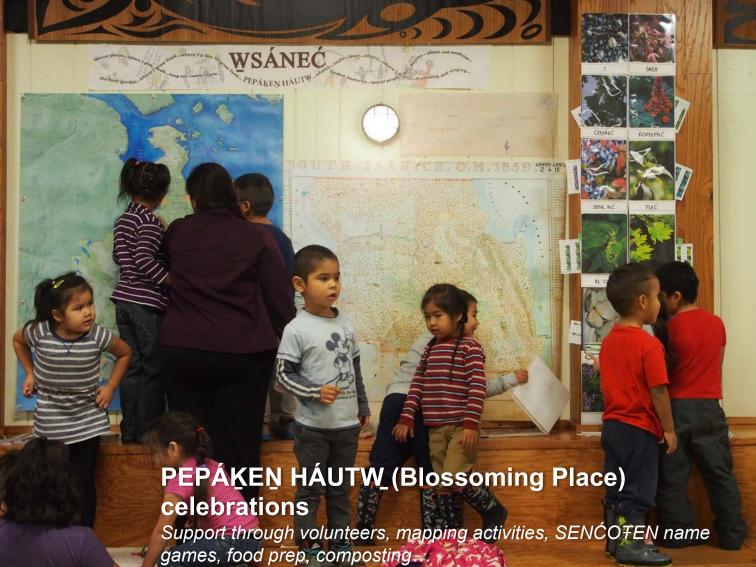

## CityStudio Victoria POLI351: Growing Community "From the Ground Up" Support for outreach and community engagement, launch party





































































## **Fernwood Community Green Map Project**

Support through outreach and community engagement, resources, maps, lab space, student engagement, online maps





They are this crazy and it is this fun!



## Conversation Guide and Mapping Game

Play this game with a group of friends or neighbours to discuss and map significant aspects of your community. Share stories about the places that make Fernwood home for you. Compare your idea of

Objective: Discover what defines Conversation and Mapoing Game

A.Community by discovering a Community Green Map devents that

Dan Dougherty