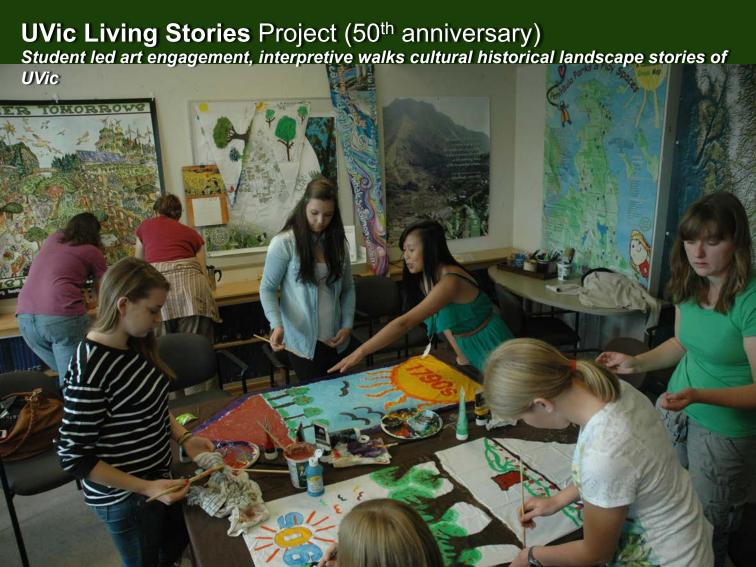

f

Objective: Discover what defines Conversation and Mapoing Game

A.Community by discovering a Community Green Map devents that

Dan Dougherty Fernwood Person Map devents that

Setting See A define about the places that make Fernwood home for you. Compare your idea of

Objective: Discover what defines Conversation and Mapoing Game

A.Community Green Map devents that

Dan Dougherty Fernwood Person Map devents that

Dan Dougherty, Fernwood Person Map devents that

Setting See A development of the places that make Fernwood home for you. Compare your idea of

Objective: Discover what defines Conversation and Mapoing Game

A.Community of Explored Person Map devents that

Dan Dougherty, Fernwood Person Map devents that

Dan Dougherty, Fernwood Person Map devents that



































## Lansdowne Middle School

Kristi Kilpatrick uses community mapping as a tool for integrating and making 'place sense' of her grade 6 curriculum