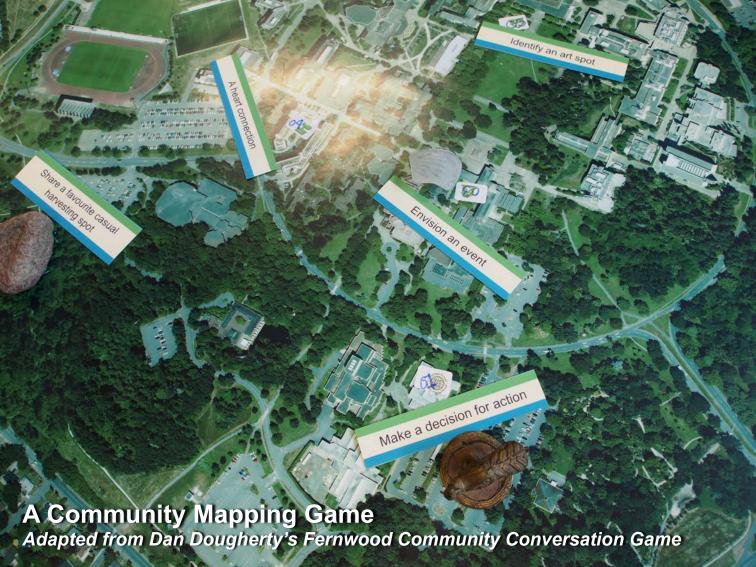

Objective: Discover what defines Conversation and Mapoing Game

A.Community by discovering a Community Green Map devents that

Dan Dougherty Fernwood Person Map devents that

Setting See A define about the places that make Fernwood home for you. Compare your idea of

Objective: Discover what defines Conversation and Mapoing Game

A.Community Green Map devents that

Dan Dougherty Fernwood Person Map devents that

Dan Dougherty, Fernwood Person Map devents that

Setting See A development of the places that make Fernwood home for you. Compare your idea of

Objective: Discover what defines Conversation and Mapoing Game

A.Community of Explored Person Map devents that

Dan Dougherty, Fernwood Person Map devents that

Dan Dougherty, Fernwood Person Map devents that