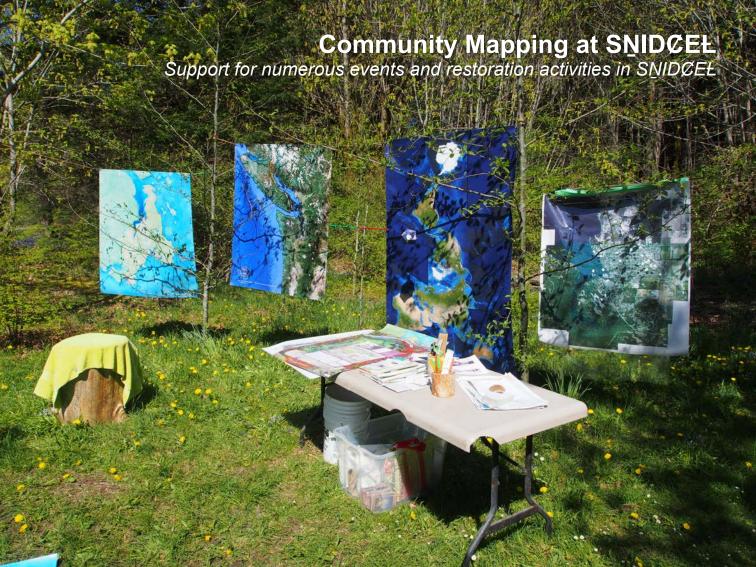

## **Fernwood Community Green Map Project**

Support through outreach and community engagement, resources, maps, lab space, student engagement, online maps

They are this crazy and it is this fun!