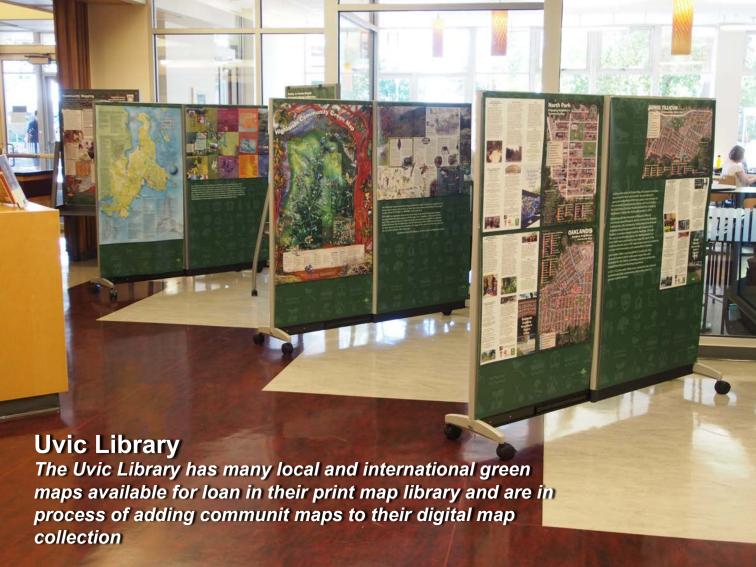

pare your idea of

Objective: Discover what defines Conversation and Mapoing Game

A.Community by discovering a Community Green Map devents that

Dan Dougherty Fernwood Person Map devents that

Setting See A define about the places that make Fernwood home for you. Compare your idea of

Objective: Discover what defines Conversation and Mapoing Game

A.Community Green Map devents that

Dan Dougherty Fernwood Person Map devents that

Dan Dougherty, Fernwood Person Map devents that

Setting See A development of the places that make Fernwood home for you. Compare your idea of

Objective: Discover what defines Conversation and Mapoing Game

A.Community of Explored Person Map devents that

Dan Dougherty, Fernwood Person Map devents that

Dan Dougherty, Fernwood Person Map devents that



































## Lansdowne Middle School

Kristi Kilpatrick uses community mapping as a tool for integrating and making 'place sense' of her grade 6 curriculum