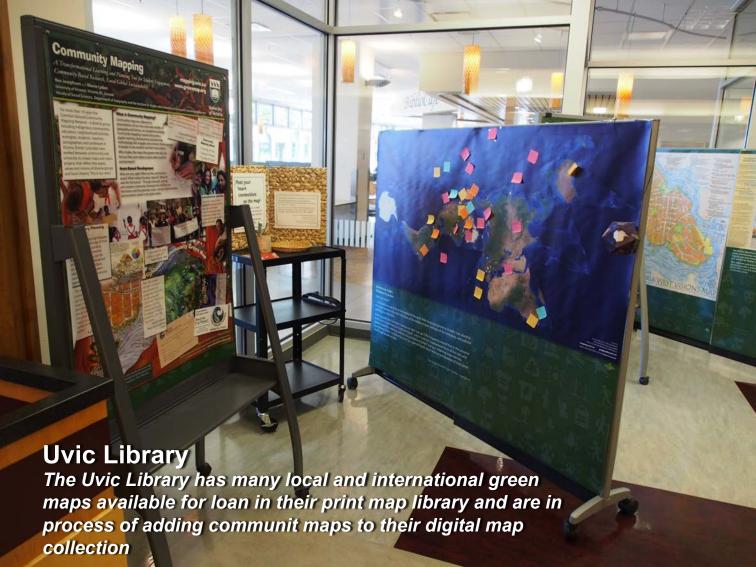

## **Fernwood Community Green Map Project**

Support through outreach and community engagement, resources, maps, lab space, student engagement, online maps

They are this crazy and it is this fun!