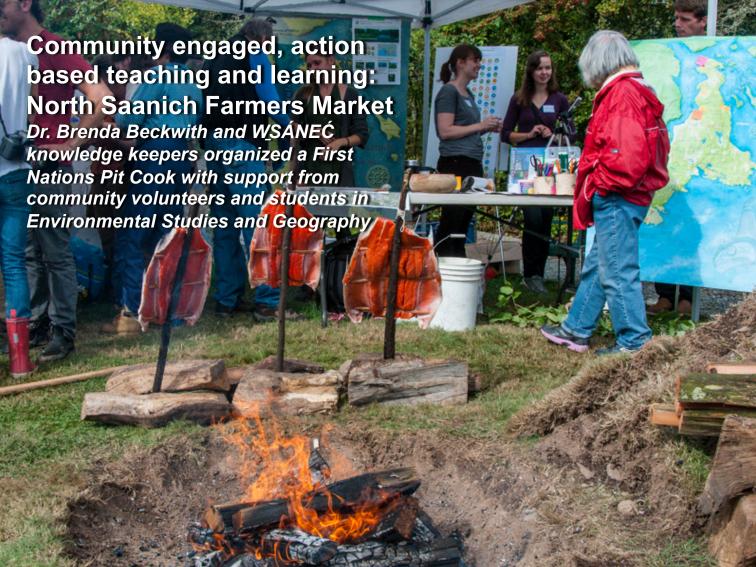

## Lansdowne Middle School

Kristi Kilpatrick uses community mapping as a tool for integrating and making 'place sense' of her grade 6 curriculum