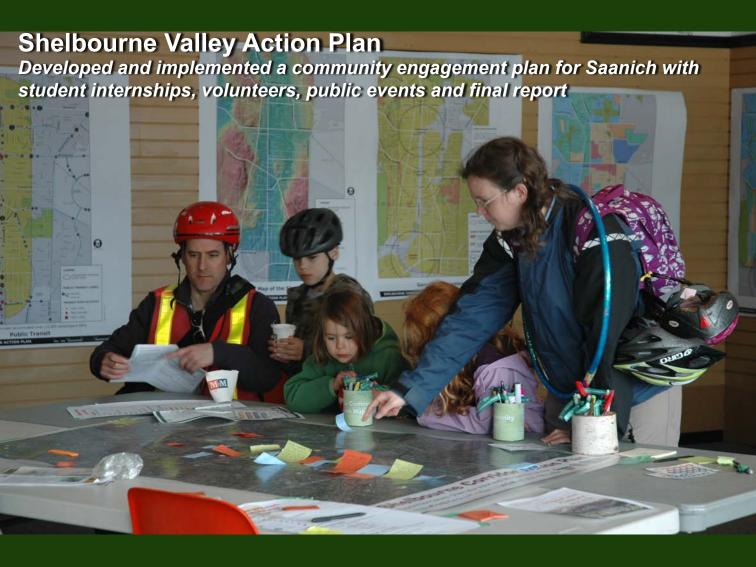

## CityStudio Victoria POLI351: Growing Community "From the Ground Up" Support for outreach and community engagement, launch party





































































## **Fernwood Community Green Map Project**

Support through outreach and community engagement, resources, maps, lab space, student engagement, online maps





They are this crazy and it is this fun!



## Conversation Guide and Mapping Game

Play this game with a group of friends or neighbours to discuss and map significant aspects of your community. Share stories about the places that make Fernwood home for you. Compare your idea of

Objective: Discover what defines Conversation and Mapoing Game

A.Community by discovering a Community Green Map devents that

Dan Dougherty Fernwood Person Map devents that

Setting See A define about the places that make Fernwood home for you. Compare your idea of

Objective: Discover what defines