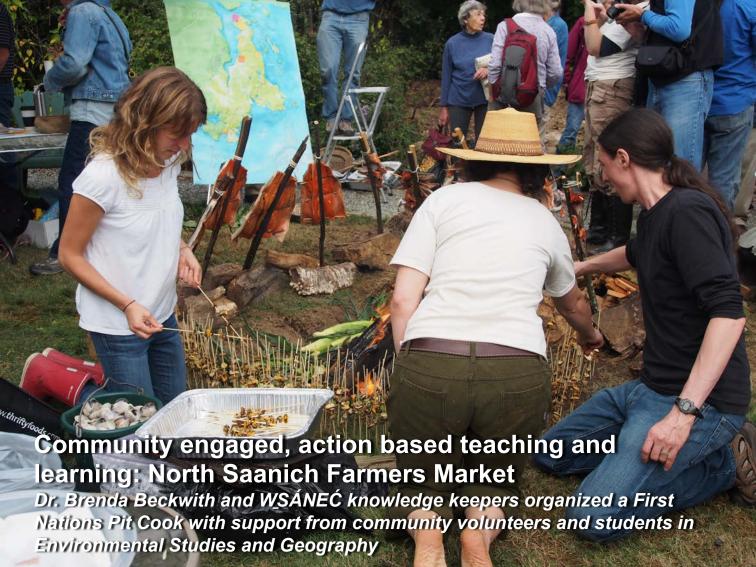

## Lansdowne Middle School

Kristi Kilpatrick uses community mapping as a tool for integrating and making 'place sense' of her grade 6 curriculum