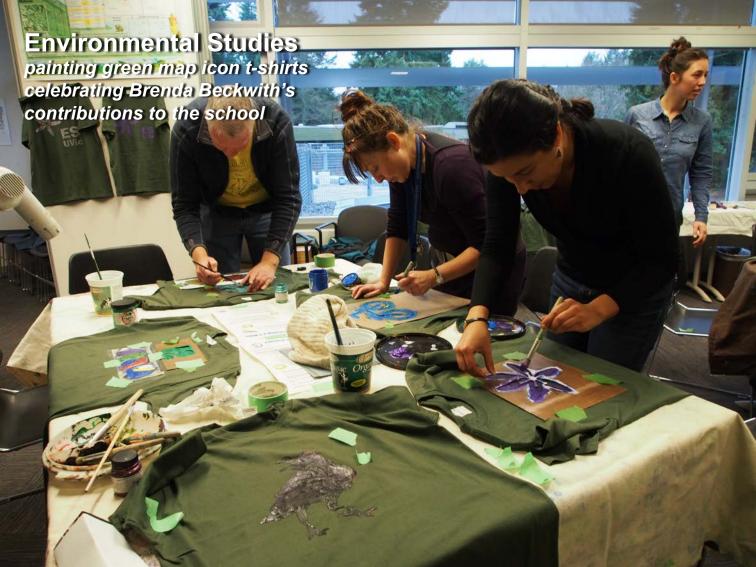

## Lansdowne Middle School

Kristi Kilpatrick uses community mapping as a tool for integrating and making 'place sense' of her grade 6 curriculum