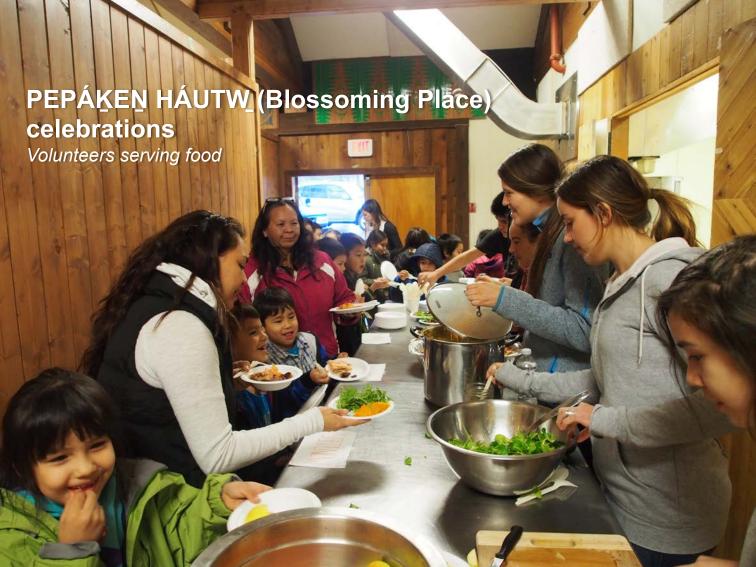

## CityStudio Victoria POLI351: Growing Community "From the Ground Up" Support for outreach and community engagement, launch party





































































## **Fernwood Community Green Map Project**

Support through outreach and community engagement, resources, maps, lab space, student engagement, online maps





They are this crazy and it is this fun!



## Conversation Guide and Mapping Game

Play this game with a group of friends or neighbours to discuss and map significant aspects of your community. Share stories about the places that make Fernwood home for you. Compare your idea of

Objective: Discover what defines Conversation and Mapoing Game

A.Community by discovering a Community Green Map devents that

Dan Dougherty Fe