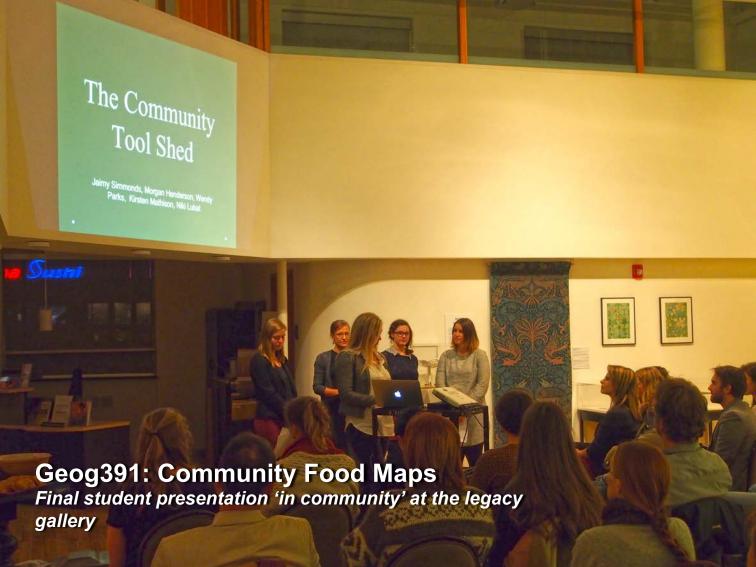

## **Fernwood Community Green Map Project**

Support through outreach and community engagement, resources, maps, lab space, student engagement, online maps

They are this crazy and it is this fun!