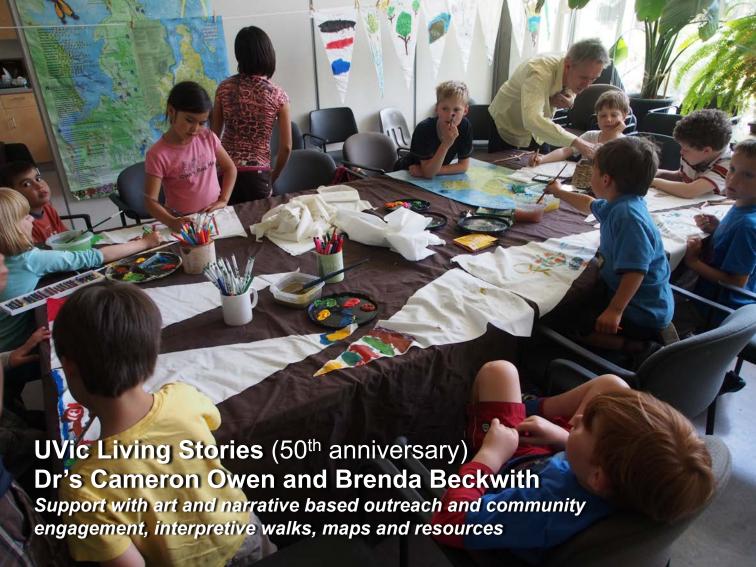

## Lansdowne Middle School

Kristi Kilpatrick uses community mapping as a tool for integrating and making 'place sense' of her grade 6 curriculum