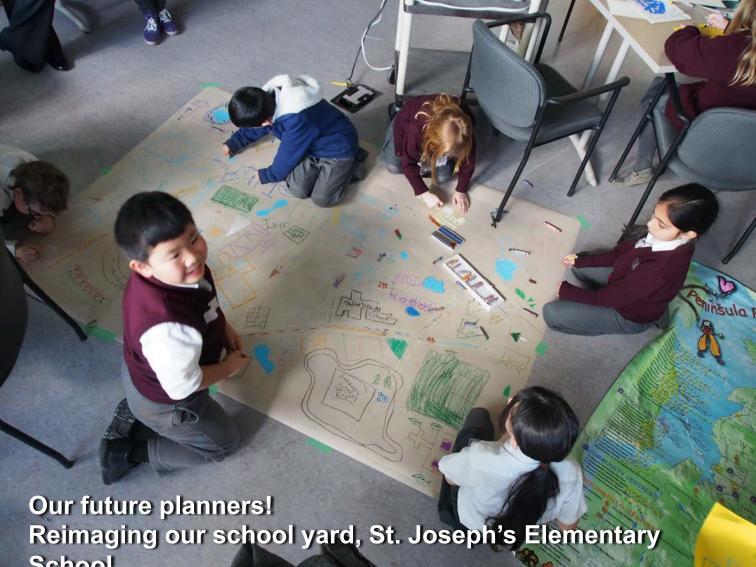

## Lansdowne Middle School

Kristi Kilpatrick uses community mapping as a tool for integrating and making 'place sense' of her grade 6 curriculum