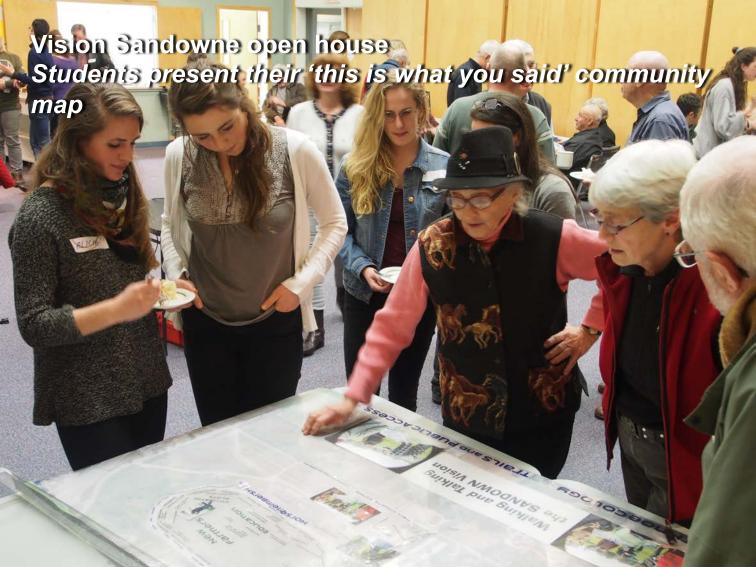

## Lansdowne Middle School

Kristi Kilpatrick uses community mapping as a tool for integrating and making 'place sense' of her grade 6 curriculum