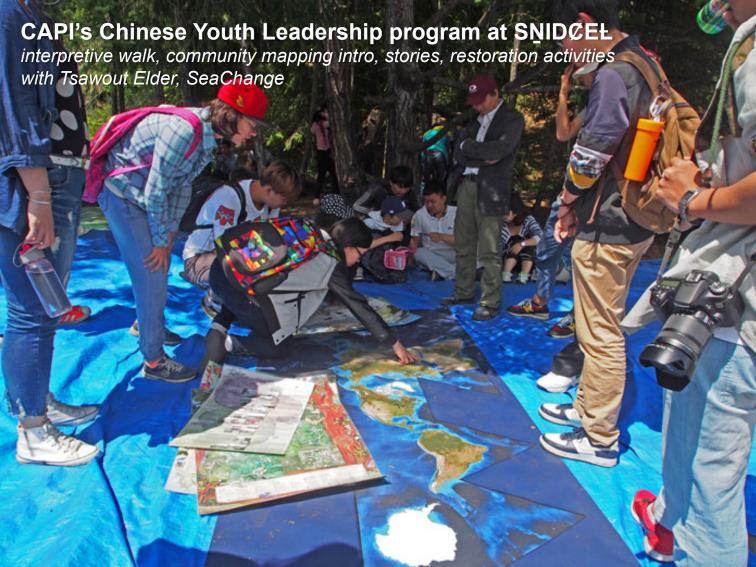

## Lansdowne Middle School

Kristi Kilpatrick uses community mapping as a tool for integrating and making 'place sense' of her grade 6 curriculum