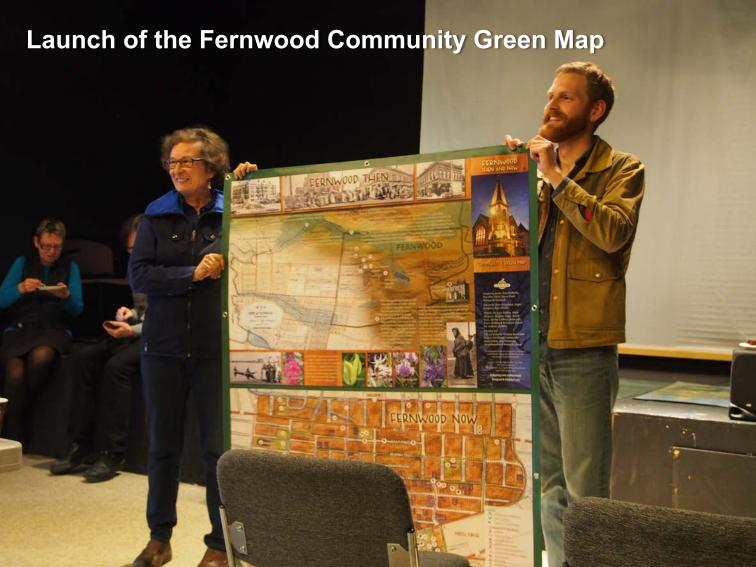

## **Fernwood Community Green Map Project**

Support through outreach and community engagement, resources, maps, lab space, student engagement, online maps

They are this crazy and it is this fun!